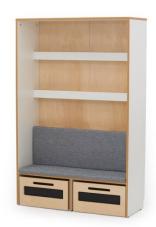

## NEA Bookcase with grey mattress 6512855

## DESCRIPTION

The body of the NEA bookcase is made of a laminated chipboard secured with a 2 mm ABS resembling a plywood cross-section. The back is made of birch plywood. The furniture has two additional, plywood containers for storage - with a place to sign their contents with a chalk. There are shelves for books on the back of the bookcase. The set includes a soft seat and backrest.Dim.: H.  $162,2 \times W$ .  $103,6 \times D$ . 40 cm