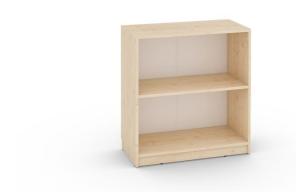

## **DESCRIPTION**

Chameleon cabinets are universal pieces of furniture that, depending on the needs, can be used as an open bookcase, chest of drawers, closed cupboards or wardrobes. The modules are available in 4 heights and different widths, and you can add shelves, drawers or doors to them, and you can buy a mattress for a low cabinet. The furniture is made entirely of 18 mm thick chipboard in a maple color, drawers and doors are available in 4 colors. The back of the cabinet is made of white HDF board, the openings in the cabinet allow for the installation of guides for drawers and doors with adjustment to their different heights, fixed sliders for leveling the cabinets on uneven ground. Dim.: H. 85 x W. 81 x D. 40 cm