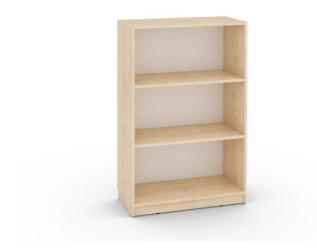

## DESCRIPTION

Chameleon cabinets are universal pieces of furniture that, depending on the needs, can be used as an open bookcase, chest of drawers, closed cupboards or wardrobes. The modules are available in 4 heights and different widths, and you can add shelves, drawers or doors to them, and you can buy a mattress for a low cabinet. The furniture is made entirely of 18 mm thick chipboard in a maple color, drawers and doors are available in 4 colors. The back of the cabinet is made of white HDF board, the openings in the cabinet allow for the installation of guides for drawers and doors with adjustment to their different heights, fixed sliders for leveling the cabinets on uneven ground. Dim.: H. 124 x W. 81 x D. 40 cm