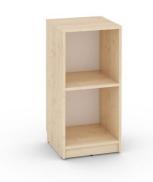

## **DESCRIPTION**

Chameleon cabinets are universal pieces of furniture that, depending on the needs, can be used as an open bookcase, chest of drawers, closed cupboards or wardrobes. The modules are available in 4 heights and different widths, and you can add shelves, drawers or doors to them, and you can buy a mattress for a low cabinet. The furniture is made entirely of 18 mm thick chipboard in a maple color, drawers and doors are available in 4 colors. The back of the cabinet is made of white HDF board, the openings in the cabinet allow for the installation of guides for drawers and doors with adjustment to their different heights, fixed sliders for leveling the cabinets on uneven ground. Dim.: H. 85 x W. 41 x D. 40 cm