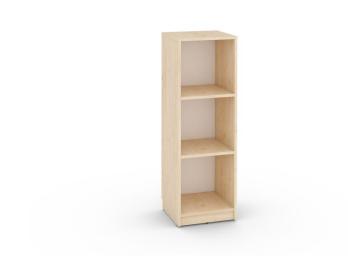

## **Chameleon High Bookshelf** 6512781K

## DESCRIPTION

Chameleon cabinets are universal pieces of furniture that, depending on the needs, can be used as an open bookcase, chest of drawers, closed cupboards or wardrobes. The modules are available in 4 heights and different widths, and you can add shelves, drawers or doors to them, and you can buy a mattress for a low cabinet. The furniture is made entirely of 18 mm thick chipboard in a maple color, drawers and doors are available in 4 colors. The back of the cabinet is made of white HDF board, the openings in the cabinet allow for the installation of guides for drawers and doors with adjustment to their different heights, fixed sliders for leveling the cabinets on uneven ground.Dim.: H. 124 x W. 41 x D. 40 cm