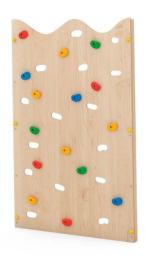

## **DESCRIPTION**

Durable and solid climbing wall, equipped with a special system of holes and stones, making it easier to rest your hands and feet. The combined panels can be used for the functional development of free spaces, creating a kind of climbing corners. In order to increase the level of safety when using the wall, you should use gymnastic mattresses, which effectively protect against a possible fall on the floor. The wall is made of 15 mm birch plywood, the side frame is made of 60x40 mm pine wood. Dim.: H. 200 x W. 125 x D. 7 cm