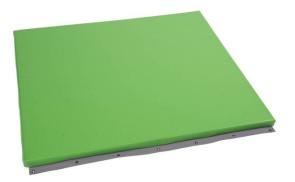

## Protective mattress

Made of soft polyurethane foam, trimmed with artificial leather. Easy to clean. Cover contains hidden zipper. The use of reinforced seams extends the life of the product, a special method of covering the zipper tape guarantees safe play, without the risk of getting caught on the metal part. The precision of the hems eliminates the creasing effect of the material. Security provides Oeko-Tex certificate. The use of a special tape with holes ensures a stable mounting of the mattress to the wall.Dim.: L. 120 x W. 100 x H. 4 cm