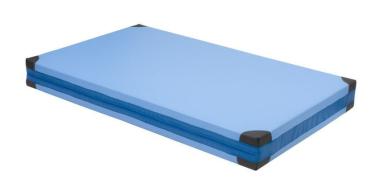

## **DESCRIPTION**

Made of soft polyurethane foam, trimmed with artificial leather. Easy to clean. Cover contains hidden zipper. The use of reinforced seams extends the life of the product, a special method of covering the zipper tape guarantees safe play, without the risk of getting caught on the metal part. The precision of the hems eliminates the creasing effect of the material. Security provides Oeko-Tex certificate. Dim.: L. 200 x D. 120 x H. 20 cm