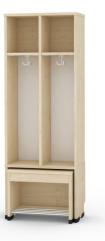

## DESCRIPTION

The cloakroom body is made of 18 mm thick maple chipboard. Edges secured with 2 mm ABS. The back side of the bodies is made of white HDF board. It can be equipped either with a bubble or wave door (doors sold separately). Cloakroom contains movable seat and triple heavy hook. The back part of the seating unit is equipped with wheels, whereas the front side is fixed with feet which prevent from side shifting while seated. The cloakroom must be mounted to the wall. Dim.: H. 143 x W. 52 x D. 32,5 cm Seat Height 35 cm