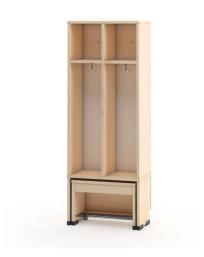

## kroom with a moveable seat - universal body 2, seat height: 26cm

## **DESCRIPTION**

The cloakroom body is made of 18 mm thick maple chipboard. Edges secured with 2 mm ABS. The back side of the bodies is made of white HDF board. It can be equipped either with a bubble or wave door (doors sold separately). Cloakroom contains movable seat and triple heavy hook. The back part of the seating unit is equipped with wheels, whereas the front side is fixed with feet which prevent from side shifting while seated. The cloakroom must be mounted to the wall. Dim.: H.  $134 \times W$ .  $52 \times D$ . 28 cm Seat Height 26 cm