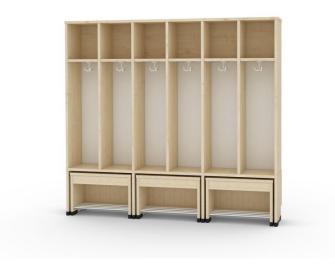

## room with a moveable seat - universal body 6, seat height: 35cm 6512481EX

## **DESCRIPTION**

The cloakroom body is made of 18 mm thick maple chipboard. Edges secured with 2 mm ABS. The back side of the bodies is made of white HDF board. It can be equipped either with a bubble or wave door (doors sold separately). Cloakroom contains movable seat and triple heavy hook. The back part of the seating unit is equipped with wheels, whereas the front side is fixed with feet which prevent from side shifting while seated. The cloakroom must be mounted to the wall. Dim.: H. 143 x W. 150 x D. 32,5 cm Seat Height 35 cm