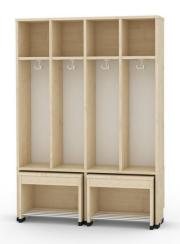

## **DESCRIPTION**

The cloakroom body is made of 18 mm thick maple chipboard. Edges secured with 2 mm ABS. The back side of the bodies is made of white HDF board. It can be equipped either with a bubble or wave door (doors sold separately). Cloakroom contains movable seat and triple heavy hook. The back part of the seating unit is equipped with wheels, whereas the front side is fixed with feet which prevent from side shifting while seated. The cloakroom must be mounted to the wall. Dim.: H. 143 x W. 101 x D. 32,5 cm Seat Height 35 cm