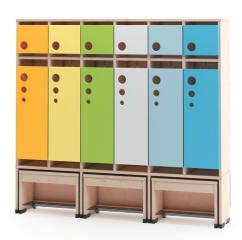

## **DESCRIPTION**

The cloakroom body is made of 18 mm thick maple chipboard. Edges secured with 2 mm ABS. The back side of the bodies is made of white HDF board. It can be equipped either with a bubble or wave door (doors sold separately). Cloakroom contains movable seat and triple heavy hook. The back part of the seating unit is equipped with wheels, whereas the front side is fixed with feet which prevent from side shifting while seated. The cloakroom must be mounted to the wall. Dim.: H. 134 x W. 150 x D. 28 cm Seat Height 26 cm