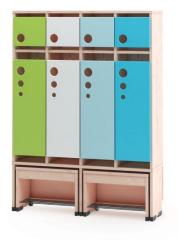

## room with a moveable seat - universal body 4, seat height: 26cm

## DESCRIPTION

The cloakroom body is made of 18 mm thick maple chipboard. Edges secured with 2 mm ABS. The back side of the bodies is made of white HDF board. It can be equipped either with a bubble or wave door (doors sold separately). Cloakroom contains movable seat and triple heavy hook. The back part of the seating unit is equipped with wheels, whereas the front side is fixed with feet which prevent from side shifting while seated. The cloakroom must be mounted to the wall. Dim.: H. 134 x W. 101 x D. 28 cm Seat Height 26 cm