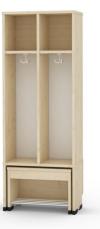

## DESCRIPTION

The cloakroom body is made of 18 mm thick maple chipboard. Edges secured with 2 mm ABS. The back side of the bodies is made of white HDF board. It can be equipped either with a bubble or wave door (doors sold separately). Cloakroom contains movable seat and triple heavy hook. The back part of the seating unit is equipped with wheels, whereas the front side is fixed with feet which prevent from side shifting while seated. The cloakroom must be mounted to the wall. Dim.: H. 139 x W. 51,5 x D. 30 cm Seat Height 31 cm