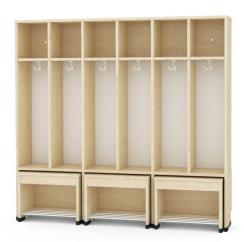

## Sit & Stand Cloakroom 6, seat height: 31 cm 6512452EX

## **DESCRIPTION**

The cloakroom body is made of 18 mm thick maple chipboard. Edges secured with 2 mm ABS. The back side of the bodies is made of white HDF board. It can be equipped either with a bubble or wave door (doors sold separately). Cloakroom contains movable seat and triple heavy hook. The back part of the seating unit is equipped with wheels, whereas the front side is fixed with feet which prevent from side shifting while seated. The cloakroom must be mounted to the wall. Dim.: H. 139 x W. 150 x D. 30 cm Seat Height 31 cm