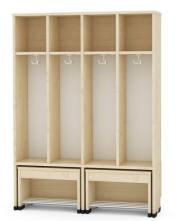

## Sit & Stand Cloakroom 4, seat height: 31 cm 6512451EX

## DESCRIPTION

07.02.2023

The cloakroom body is made of 18 mm thick maple chipboard. Edges secured with 2 mm ABS. The back side of the bodies is made of white HDF board. It can be equipped either with a bubble or wave door (doors sold separately). Cloakroom contains movable seat and triple heavy hook. The back part of the seating unit is equipped with wheels, whereas the front side is fixed with feet which prevent from side shifting while seated. The cloakroom must be mounted to the wall. Dim.: H. 139 x W. 101 x D. 30 cm Seat Height 31 cm