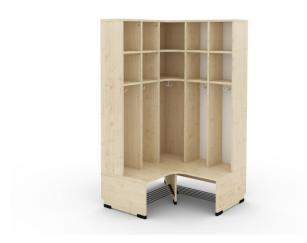

## Maxi Corner Cloakroom 6512539EX

## **DESCRIPTION**

The cloakroom body is made of 18 mm thick laminated, maple chipboard. Edges secured with 2 mm ABS. The back side of the bodies is made of white HDF board. It can be equipped either with a bubble or wave door (doors sold separately). Cloakroom contains additional shelf, adjustable feet, shelf for footwear and excision for skirting board. Triple heavy hook 4470255 included. Seat Height 31 cm. Dim.: H. 163 x W. 93 x D. 93 cm