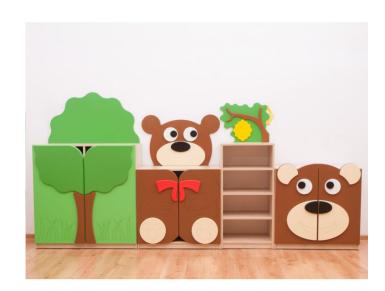

## Teady Bears Premium Set 6522020EX

## **DESCRIPTION**

of Set consists units.Technical informations:three-dimensional applications made of varnished MDF, fronts made of varnished MDF, double varnishing of the board ensures color saturation and its extended durability, MDF board has a hygienic certificate confirming the hygiene class E1, bodies are made of maple chipboard, the board does not delaminate under the influence of moisture and temperature.Benefits:adjustable shelves, which gives you the freedom to plan their height, and thus the space to store the necessary things, the door opening system eliminates the risk of fingers trapping when closing or opening cabinets, milled fronts, in a discreet and pleasant way, emphasizing the appearance of a teddy bear and grass, pleasant colors of fronts and applications will blend in with any color scheme of the room.Dimensions: H 152 x W 308 x D 40 cmSet is sold without accessoriesFurniture shipped in packages, requires self-assemblyDim.: H. 152 x W...