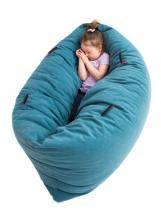

## **DESCRIPTION**

Supports SI therapy. The perfect help for people with impaired deep sensation. Made of soft and pleasant to the touch fabric, it has handles.Pouf is filled with granulate and wrenched foam mix. The use of reinforced seams extends the life of the product. The precision of the hems eliminates the creasing effect of the material. Security provides Oeko-Tex certificate. For use under adult supervision.H. 50 x L.120 x W. 75 cm