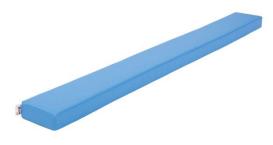

## Hard bridge **4641511**

## DESCRIPTION

Element of the Sensory square set - 4641508. All 13 elements are different in texture, filling and foam hardness. The complete set creates asquare, where individual bridges are connected by octagonal platforms in vivid colours. All pieces can be combined with each other in any way. Elements are covered with artificial leather which is very easy to clean, while the non-slip surface makes the structure stable.Each article is available separately.Dim.: L. 150 x W. 15 x H. 7 cm