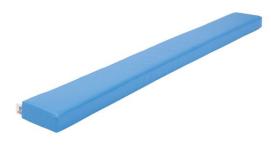

## Soft bridge **4641512**

## DESCRIPTION

Element of the Sensory square set - 4641508. All 13 elements are different in texture, filling and foam hardness. The complete set creates asquare, where individual bridges are connected by octagonal platforms in vivid colours. All pieces can be combined with each other in any way. Elements are covered with artificial leather which is very easy to clean, while the non-slip surface makes the structure stable.Each article is available separately.Dim.: L. 150 x W. 15 x H. 7 cm