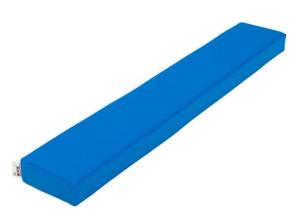

## DESCRIPTION

Element of the Sensory square set - 4641508. All 13 elements are different in texture, filling and foam hardness. The complete set creates asquare, where individual bridges are connected by octagonal platforms in vivid colours. All pieces can be combined with each other in any way. Elements are covered with artificial leather which is very easy to clean, while the non-slip surface makes the structure stable.Each article is available separately.Dim.: L. 95 x W. 15 x H. 6 cm