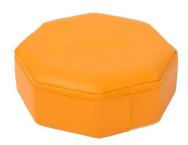

## **DESCRIPTION**

Platform filled with wheat, covered with easy to clean artificial leather. Cover contains hidden zipper. The use of reinforced seams extends the life of the product, a special method of covering the zipper tape guarantees safe play, without the risk of getting caught on the metal part. The precision of the hems eliminates the creasing effect of the material. Security provides Oeko-Tex certificate. Dim.: L. 36 x W. 36 x H. 10 cm