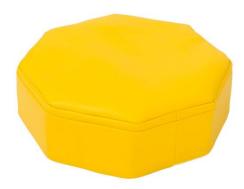

## **DESCRIPTION**

Platform filled with rice, covered with easy to clean artificial leather. Cover contains hidden zipper. The use of reinforced seams extends the life of the product, a special method of covering the zipper tape guarantees safe play, without the risk of getting caught on the metal part. The precision of the hems eliminates the creasing effect of the material. Security provides Oeko-Tex certificate. Dim.: L. 36 x W. 36 x H. 10 cm