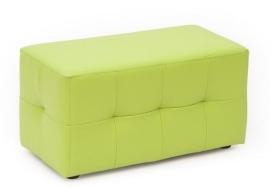

## Upholstered pouf, green 4640327

## **DESCRIPTION**

The rectangular, very comfortable seat with attractive stitching and reinforced seams. The wooden structure and plastic legs give the pouffe stability and resistance to all kinds of pressure. Filling made of soft polyure thane foam, trimmed with artificial leather. Easy to clean and pleasant-to-touch surface. Precisely fitted cover eliminates the effect of wrinkling of the material. Dim.: L.  $60 \times W$ .  $30 \times H$ . 32 cm