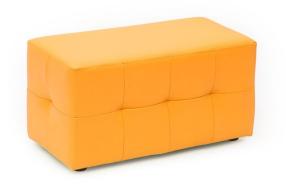

## DESCRIPTION

The rectangular, very comfortable seat with attractive stitching and reinforced seams. The wooden structure and plastic legs give the pouffe stability and resistance to all kinds of pressure. Filling made of soft polyurethane foam, trimmed with artificial leather. Easy to clean and pleasant-to-touch surface. Precisely fitted cover eliminates the effect of wrinkling of the material. Dim.: 60 x 30 x 32 cm