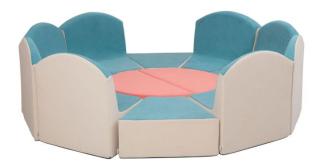

## Tulip Set **4641443**

## **DESCRIPTION**

Made of soft polyurethane foam, trimmed with soft fabric Donna. Easy to clean. The use of reinforced seams extends the life of the product, a special method of covering the zipper tape guarantees safe play, without the risk of getting caught on the metal part. The precision of the hems eliminates the creasing effect of the material. Security provides Oeko-Tex certificate. Set contains 12 elements: 8 armchairs, 2 semicircles and 2 stools. Dim.: W. 228 x D. 240 x H. 75 cm