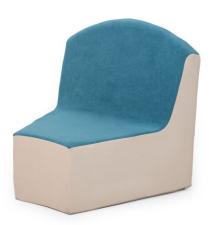

## Tulip sofa 4641445

## DESCRIPTION

Armchair - from set 4641443. Made of soft polyurethane foam, trimmed with soft fabric Donna. Easy to clean. The use of reinforced seams extends the life of the product, a special method of covering the zipper tape guarantees safe play, without the risk of getting caught on the metal part. The precision of the hems eliminates the creasing effect of the material. Security provides Oeko-Tex certificate. Dim.: W. 100 x D. 50 x H. 30 cm