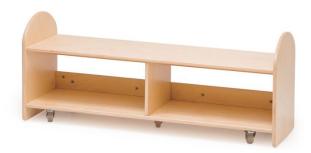

## **DESCRIPTION**

A bench made of varnished plywood allows for convenient storage of 12 pillows. Equipped with wheels, so even toddlers will be able to easily move it to put pouffes scattered around during classes in kindergarten. You can buy a mattress 4641440 trimmed with artificial leather for the bench or mattress 4641352 trimmed with Tornado fabric. The frame is compatible with a sets of pillows: 4641435 and 4641293 Dim. H. 43,5 x W.104,5 x D. 35 cm