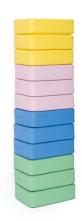

## **DESCRIPTION**

Set of 12 foam pillows. Bench for pillows 6512744 sold separately.Made of soft polyurethane foam, trimmed with artificial leather. Easy to clean. Cover contains hidden zipper and it is removable. The use of reinforced seams extends the life of the product, a special method of covering the zipper tape guarantees safe play, without the risk of getting caught on the metal part. The precision of the hems eliminates the creasing effect of the material. Security provides Oeko-Tex certificate. Dim.: L. 30 x W. 20 x H. 8 cm