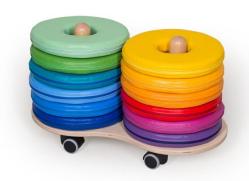

## Mobile pillow trolley with round donut pillows 6513058

## **DESCRIPTION**

Trolley + 12 pillows. Made of soft polyurethane foam, trimmed with artificial leather. Easy to clean. Cover contains hidden zipper and it is removable. The use of reinforced seams extends the life of the product, a special method of covering the zipper tape guarantees safe play, without the risk of getting caught on the metal part. The precision of the hems eliminates the creasing effect of the material. Security provides Oeko-Tex certificate. The trolley is made of plywood and beech poles.Dim. L 60 x W 60 x H 30 cm (dimensions of one seat: diameter 30 x height 4 cm)