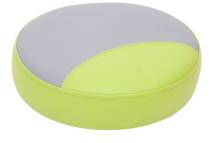

## Flower - set of poufs 4640321

A set of 7 pouffes arranged in a circle to form a colorful flower. The pouffes are stable due to the wooden frame placed inside, covered with a layer of foam, and plastic feet on the bottom of each pouffe.Made of soft polyurethane foam, trimmed with artificial leather. Easy to clean. Cover contains hidden zipper. The use of reinforced seams extends the life of the product, a special method of covering the zipper tape guarantees safe play, without the risk of getting caught on the metal part. The precision of the hems eliminates the creasing effect of the material. Security provides Oeko-Tex certificate. Set of 7 poufs. Dim.: dia.: 30 x H. 8 cm