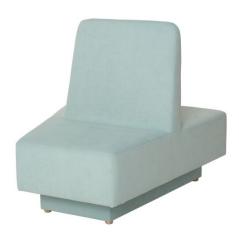

## Sofa Buranko II 7010004

## **DESCRIPTION**

Upholstered, very comfortable furniture with attractive look and reinforced structure. The frame is made of chipboard and solid wood which give the pouffe stability and resistance to all kinds of pressure. Filling made of soft polyurethane foam, trimmed with high quality fabric Donna - stain repellency and easy to clean and pleasant-to-touch surface. Precisely fitted cover eliminates the effect of wrinkling of the material. Dim.: W. 58 (narrow side) x 104 (wide side) x D. 104 x H. 103 cm