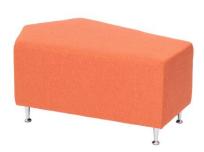

## Pouf Star, orange **7010052**

## **DESCRIPTION**

Upholstered, very comfortable furniture with attractive look and reinforced structure. The frame is made of chipboard and solid wood which give the pouffe stability and resistance to all kinds of pressure. Filling made of soft polyurethane foam, trimmed with high quality fabric Canvas - resistant to saliva, sweat and urine, resistant to disinfectants, stain repellency. It is also flame retardant. Easy to clean and pleasant-to-touch surface. Precisely fitted cover eliminates the effect of wrinkling of the material. Dim. L.90 W.60 H.44