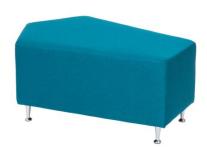

## Pouf Star, petrol blue **7010053**

## **DESCRIPTION**

Upholstered, very comfortable furniture with attractive look and reinforced structure. The frame is made of chipboard and solid wood which give the pouffe stability and resistance to all kinds of pressure. Filling made of soft polyurethane foam, trimmed with high quality fabric Canvas - resistant to saliva, sweat and urine, resistant to disinfectants, stain repellency. It is also flame retardant. Easy to clean and pleasant-to-touch surface. Precisely fitted cover eliminates the effect of wrinkling of the material. Dim. L.90 W.60 H.44