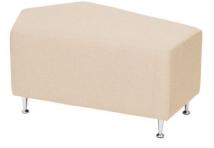

## Pouf Star, beige **7010057**

## DESCRIPTION

Upholstered, very comfortable furniture with attractive look and reinforced structure. The frame is made of chipboard and solid wood which give the pouffe stability and resistance to all kinds of pressure. Filling made of soft polyurethane foam, trimmed with high quality fabric Canvas - resistant to saliva, sweat and urine, resistant to disinfectants, stain repellency. It is also flame retardant. Easy to clean and pleasant-to-touch surface. Precisely fitted cover eliminates the effect of wrinkling of the material. Dim. L.90 W.60 H.44