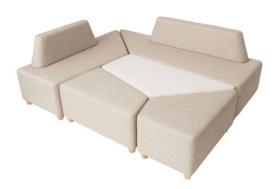

## **DESCRIPTION**

Upholstered, very comfortable furniture with attractive look and reinforced structure. The frame is made of chipboard and solid wood which give the pouffe stability and resistance to all kinds of pressure. Filling made of soft polyurethane foam, trimmed with high quality fabric Canvas - resistant to saliva, sweat and urine, resistant to disinfectants, stain repellency. It is also flame retardant. Easy to clean and pleasant-to-touch surface. Precisely fitted cover eliminates the effect of wrinkling of the material. Dim.: 212 x 172 x 78 cm