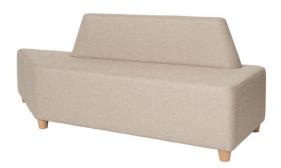

## Sofa Foyer 3/1 - Canvas 109335 flame retardant **7010040**

## **DESCRIPTION**

Upholstered, very comfortable furniture with attractive look and reinforced structure. The frame is made of chipboard and solid wood which give the pouffe stability and resistance to all kinds of pressure. Filling made of soft polyurethane foam, trimmed with high quality fabric Canvas - resistant to saliva, sweat and urine, resistant to disinfectants, stain repellency. It is also flame retardant. Easy to clean and pleasant-to-touch surface. Precisely fitted cover eliminates the effect of wrinkling of the material. Dim.: 208 x 74 x 78 cm