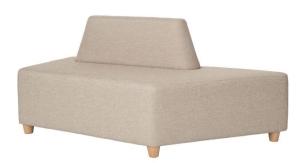

## Sofa Foyer 3/2 - Canvas 109335 flame retardant **7010041**

## **DESCRIPTION**

Upholstered, very comfortable furniture with attractive look and reinforced structure. The frame is made of chipboard and solid wood which give the pouffe stability and resistance to all kinds of pressure. Filling made of soft polyurethane foam, trimmed with high quality fabric Canvas - resistant to saliva, sweat and urine, resistant to disinfectants, stain repellency. It is also flame retardant. Easy to clean and pleasant-to-touch surface. Precisely fitted cover eliminates the effect of wrinkling of the material. Dim.: 166 x 74 x 78 cm