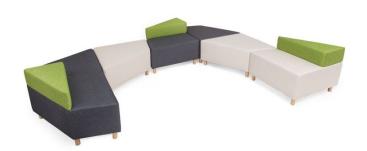

## **DESCRIPTION**

Set consists of 7 upholstered elements: 2 ZigZag graphite sofas, ZigZag beige sofa, 2 ZigZag graphite poufs and 2 ZigZag beige poufs.Upholstered, very comfortable furniture with attractive look and reinforced structure. The frame is made of chipboard and solid wood which give the pouffe stability and resistance to all kinds of pressure. Filling made of soft polyurethane foam, trimmed with high quality fabric Canvas resistant to saliva, sweat and urine, resistant to disinfectants, stain repellency. It is also flame retardant. Easy to clean and pleasant-to-touch surface. Precisely fitted cover eliminates the effect of wrinkling of the material.