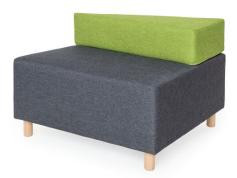

## **DESCRIPTION**

Upholstered, very comfortable furniture with attractive look and reinforced structure. The frame is made of chipboard and solid wood which give the pouffe stability and resistance to all kinds of pressure. Filling made of soft polyurethane foam, trimmed with high quality fabric Canvas - resistant to saliva, sweat and urine, resistant to disinfectants, stain repellency. It is also flame retardant. Easy to clean and pleasant-to-touch surface. Precisely fitted cover eliminates the effect of wrinkling of the material. Dim.: 87 x 87 x 66 cm