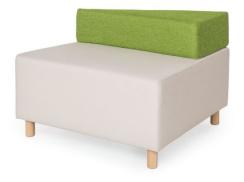

## ZigZag beige sofa - Canvas 109025/109337 flame retardant 7010048

## DESCRIPTION

Upholstered, very comfortable furniture with attractive look and reinforced structure. The frame is made of chipboard and solid wood which give the pouffe stability and resistance to all kinds of pressure. Filling made of soft polyurethane foam, trimmed with high quality fabric Canvas - resistant to saliva, sweat and urine, resistant to disinfectants, stain repellency. It is also flame retardant. Easy to clean and pleasant-to-touch surface. Precisely fitted cover eliminates the effect of wrinkling of the material. Dim.: 87 x 87 x 66 cm