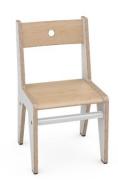

## Chair FLO 26, white **6513129**

## **DESCRIPTION**

The sides of the chair are made of waterproof melamine plywood (15 mm), while the seat and backrest are made of birch plywood. Beech wood bar. The backrests have a characteristic round hole. Chairs come in 3 sizes (1-3) and two color versions (white and black). An extraordinary collection of furniture for children. Unusual shapes offer interesting arrangement possibilities and a well-thought-out design will make the interior unique.