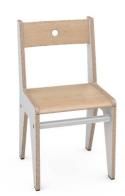

## Chair FLO 31, white **6513130**

## **DESCRIPTION**

The sides of the chair are made of waterproof melamine plywood (15 mm), while the seat and backrest are made of birch plywood. Beech wood bar. The backrests have a characteristic round hole. Chairs come in 3 sizes (1-3) and two color versions (white and black). An extraordinary collection of furniture for children. Unusual shapes offer interesting arrangement possibilities and a well-thought-out design will make the interior unique.