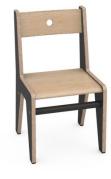

## DESCRIPTION

The sides of the chair are made of waterproof melamine plywood (15 mm), while the seat and backrest are made of birch plywood. Beech wood bar. The backrests have a characteristic round hole. Chairs come in 3 sizes (1-3) and two color versions (white and black).An extraordinary collection of furniture for children. Unusual shapes offer interesting arrangement possibilities and a well-thought-out design will make the interior unique.