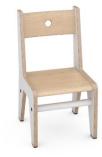

## Chair FLO 21 , white 6513147

## DESCRIPTION

The sides of the chair are made of waterproof melamine plywood (15 mm), while the seat and backrest are made of birch plywood. Beech wood bar. The backrests have a characteristic round hole. Chairs come in 3 sizes (1-3) and two color versions (white and black).An extraordinary collection of furniture for children. Unusual shapes offer interesting arrangement possibilities and a well-thought-out design will make the interior unique.