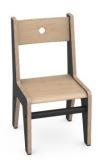

## Chair FLO 21, black **6513148**

## **DESCRIPTION**

The sides of the chair are made of waterproof melamine plywood (15 mm), while the seat and backrest are made of birch plywood. Beech wood bar. The backrests have a characteristic round hole. Chairs come in 3 sizes (1-3) and two color versions (white and black). An extraordinary collection of furniture for children. Unusual shapes offer interesting arrangement possibilities and a well-thought-out design will make the interior unique.