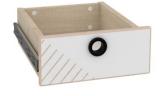

## DESCRIPTION

The doors and drawers are made of double-sided laminated MDF board (16 mm) with interesting cutters showing its interior. The grip is a sleeve developed by NOVUM's design department, which will ultimately be made of high-quality material dyed in the mass, currently it is black painted plywood.An unusual collection of furniture for children. Unusual shapes offer interesting arrangement possibilities, and a well-thought-out design will give the interior a unique character.