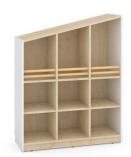

## FLO High Cabinet, right, white 6513111

## **DESCRIPTION**

The cabinets' bodies are made of laminated chipboard (18 mm), the back is made of maple-colored HDF board. Each of them is available in two heights, two color versions (white or anthracite sides) and two types (right or left). In the upper, open part, there are bars to prevent the contents of the shelves from falling out (bar diameter 25 mm). You can buy a door or 2 drawers for each lower partition of the cabinet. An extraordinary collection of furniture for children. Unusual shapes offer interesting arrangement possibilities and a well-thought-out design will make the interior unique. Dimensions: H 108/130 x W 103 x D 40 cm